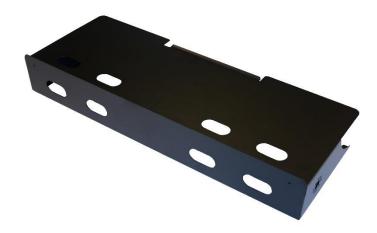

## Office Matters – OM16006BLK

Proudly made in the USA, our Executive Monitor Riser is ergonomically designed to minimize neck and shoulder strain. The space below the riser will easily stow your keyboard and note pad. The shelf of the riser has a handy pen cradle and can accommodate a calculator, business cards, cell phone, etc....

#### Features:

- Raises your monitor at a more user friendly height
- Provides ample storage space for those who need it
- Extra cord management cut outs on top and side of riser
- Quality craftsmanship made in America

### Compatible with most monitors and keyboards: Max Weight: 20lbs (9.07kg)

Color: Black Powder Coated Finish Material: 18-gauge mild steel Product Dimensions (LxWxH): 23" x 8.5" x 3" Weight: 4 lbs

> Oregon Precision Mfg. Inc. 13950 SW Galbreath Drive #200 Sherwood, Oregon 97140 Ph (503)925-9254 Fx (503)925-9270 OregonPrecisonMfg.com